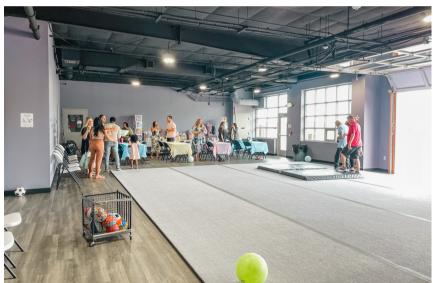

### **GYM SPACE:**

- 2,200 sq ft gym space
- Event room with kitchenette
- large trampoline
- balance beam
- gymnastics bars
- ball sports and more

## A few things to remember before your party:

- You may arrive up to 30 minutes before the start time of your party to set up any decorations that you may have.
- Tables and chairs will already be set up for you. Feel free to move them around however you'd like. You may also open the garage door and let children play outside if weather permits!
- We know a lot of families like to bring their own decorations.
  Please be mindful of the space and how you need to hang decorations.
- We have a discount for pizza with Vocelli in Robinson on Steubenville Pike! Place your order for delivery like you normally would, and you can get an XL pizza for \$9.